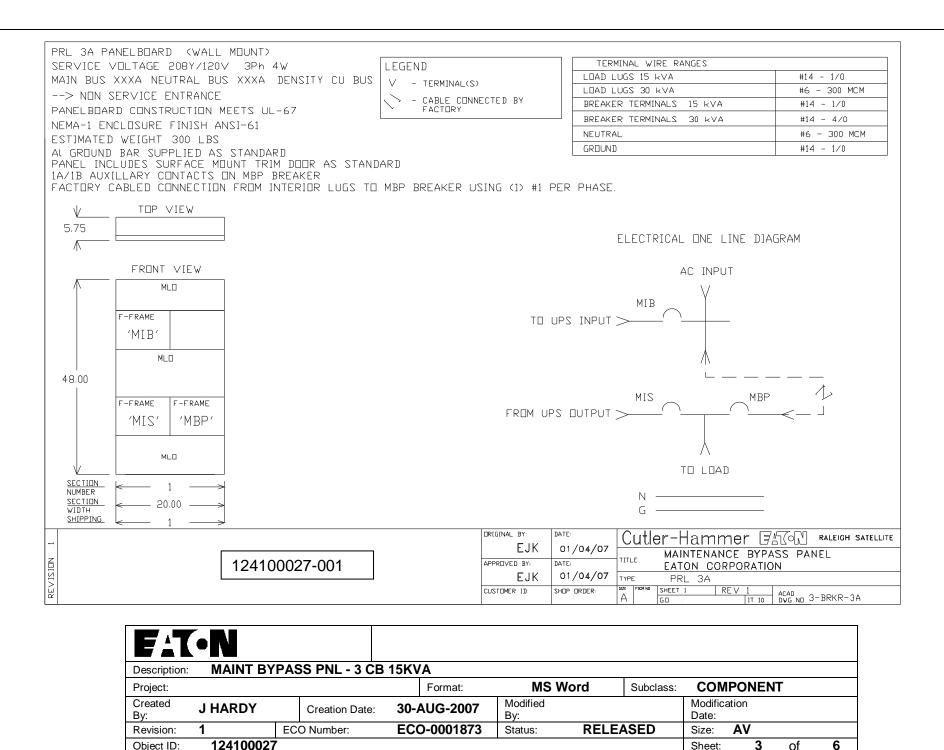

SCHEMATIC: See attached Cutler Hammer drawings.

| FAT            | (•N       |                    |      |           |                 |       |           |               |        |        |    |
|----------------|-----------|--------------------|------|-----------|-----------------|-------|-----------|---------------|--------|--------|----|
| Description:   | MAINT BY  | PASS PNL - 3 CB    | 15KV | /A        |                 |       |           |               |        |        |    |
| Project:       |           |                    |      | Format:   | MS V            | Vord  | Subclass: | CON           | IPONEN | T      |    |
| Created<br>By: | J HARDY   | Creation Date:     | 30-  | AUG-2007  | Modified<br>By: |       |           | Modific Date: | ation  |        |    |
| Revision:      | 1         | ECO Number:        | EC   | O-0001873 | Status:         | RELEA | ASED      | Size:         | AV     |        |    |
| Object ID:     | 124100027 | 7                  |      |           |                 |       |           | Sheet:        | 1      | of     | 6  |
| THESE I        |           | SPECIFICATIONS ARE |      |           |                 | _     | _         | _             |        | COPIED | OR |

| EATON P/N     | DESCRIPTION               | MAIN BUS | NEUTRAL BUS | MIB    | MBP    | MIS    |
|---------------|---------------------------|----------|-------------|--------|--------|--------|
|               |                           | RATING   | RATING      | RATING | RATING | RATING |
|               |                           | (AMP)    | (AMPS)      |        |        |        |
| 124100027-001 | MBP,3BKR,15 KVA           | 100      | 200         | 60     | 60     | 60     |
| 124100027-002 | MBP,3BKR,15 KVA,TVSS      | 100      | 200         | 60     | 60     | 60     |
| 124100027-003 | MBP,3BKR,15 KVA,PNLBD     | 100      | 200         | 60     | 60     | 60     |
| 124100027-004 | MBP,3BKR,15KVA,TVSS PNLBD | 100      | 200         | 60     | 60     | 60     |