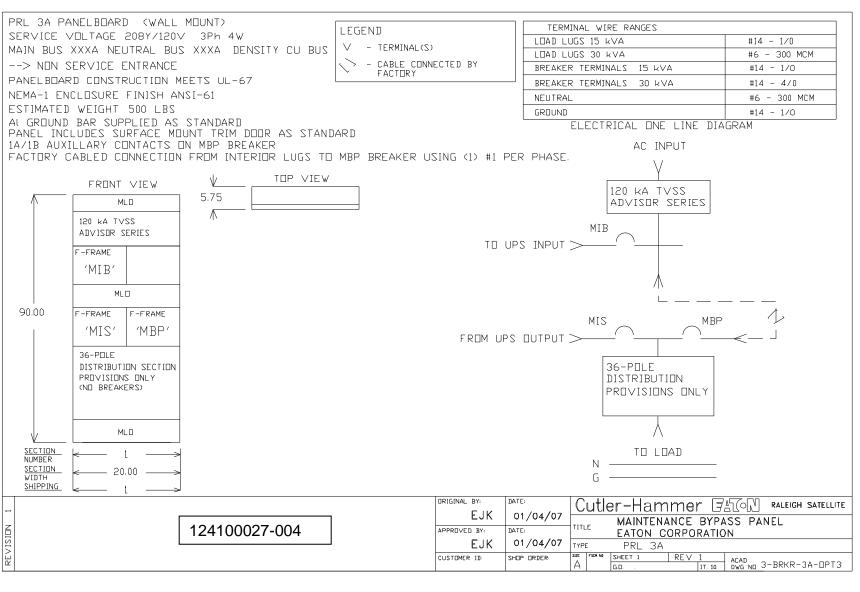

## DESCRIPTION: MAINTENANCE BYPASS PANEL - 3 CIRCUIT BREAKER

RATING: 208Y/120 VAC

15kVA

DIMENSIONS: See attached Cutler Hammer drawings.

WEIGHT: See attached Cutler Hammer drawings.

COLOR: ANSI 61 Gray

SUPPLIER: EATON (CUTLER HAMMER)

| EATON P/N     | DESCRIPTION               | MAIN BUS | NEUTRAL BUS | MIB    | MBP    | MIS    |
|---------------|---------------------------|----------|-------------|--------|--------|--------|
|               |                           | RATING   | RATING      | RATING | RATING | RATING |
|               |                           | (AMP)    | (AMPS)      |        |        |        |
| 124100027-001 | MBP,3BKR,15 KVA           | 100      | 200         | 60     | 60     | 60     |
| 124100027-002 | MBP,3BKR,15 KVA,TVSS      | 100      | 200         | 60     | 60     | 60     |
| 124100027-003 | MBP,3BKR,15 KVA,PNLBD     | 100      | 200         | 60     | 60     | 60     |
| 124100027-004 | MBP,3BKR,15KVA,TVSS PNLBD | 100      | 200         | 60     | 60     | 60     |