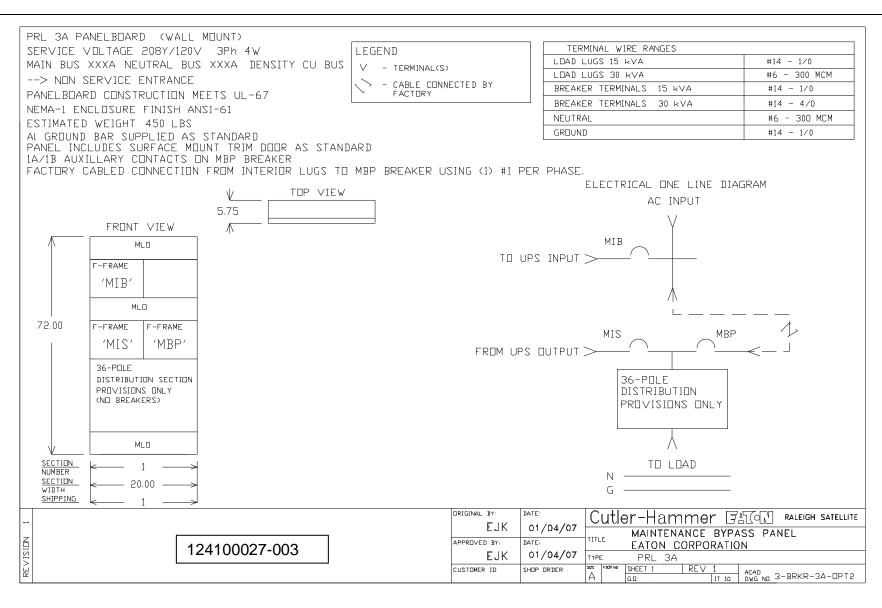

## DESCRIPTION: MAINTENANCE BYPASS PANEL - 3 CIRCUIT BREAKER

RATING: 208Y/120 VAC

15kVA

DIMENSIONS: See attached Cutler Hammer drawings.

WEIGHT: See attached Cutler Hammer drawings.

COLOR: ANSI 61 Gray

SUPPLIER: EATON (CUTLER HAMMER)

| EATON P/N     | DESCRIPTION               | MAIN BUS | NEUTRAL BUS | MIB    | MBP    | MIS    |
|---------------|---------------------------|----------|-------------|--------|--------|--------|
|               |                           | RATING   | RATING      | RATING | RATING | RATING |
|               |                           | (AMP)    | (AMPS)      |        |        |        |
| 124100027-001 | MBP,3BKR,15 KVA           | 100      | 200         | 60     | 60     | 60     |
| 124100027-002 | MBP,3BKR,15 KVA,TVSS      | 100      | 200         | 60     | 60     | 60     |
| 124100027-003 | MBP,3BKR,15 KVA,PNLBD     | 100      | 200         | 60     | 60     | 60     |
| 124100027-004 | MBP,3BKR,15KVA,TVSS PNLBD | 100      | 200         | 60     | 60     | 60     |