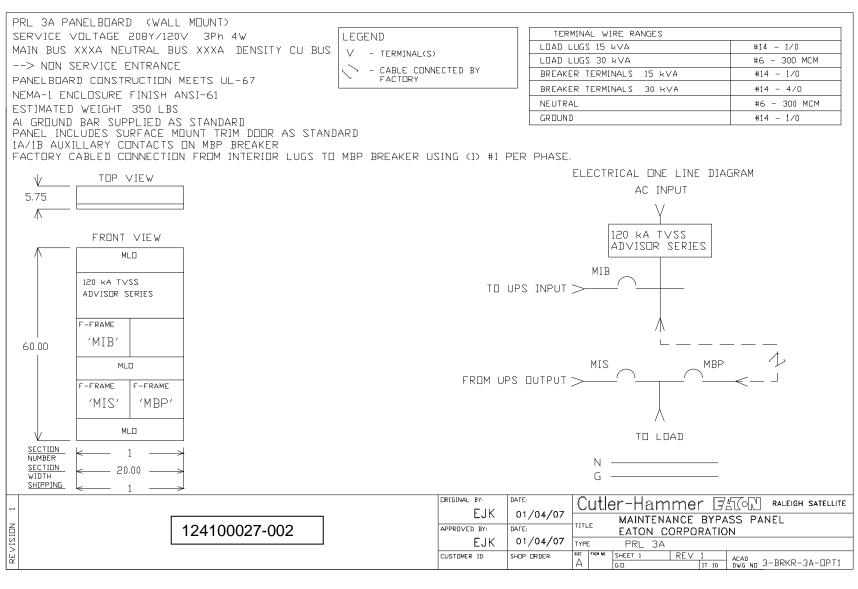

SCHEMATIC: See attached Cutler Hammer drawings.

| FAT            | (•N       |                    |      |           |                 |       |           |               |        |        |    |
|----------------|-----------|--------------------|------|-----------|-----------------|-------|-----------|---------------|--------|--------|----|
| Description:   | MAINT BY  | PASS PNL - 3 CB    | 15KV | /A        |                 |       |           |               |        |        |    |
| Project:       |           |                    |      | Format:   | MS V            | Vord  | Subclass: | CON           | IPONEN | T      |    |
| Created<br>By: | J HARDY   | Creation Date:     | 30-  | AUG-2007  | Modified<br>By: |       |           | Modific Date: | ation  |        |    |
| Revision:      | 1         | ECO Number:        | EC   | O-0001873 | Status:         | RELEA | ASED      | Size:         | AV     |        |    |
| Object ID:     | 124100027 | 7                  |      |           |                 |       |           | Sheet:        | 1      | of     | 6  |
| THESE I        |           | SPECIFICATIONS ARE |      |           |                 | _     | _         | _             |        | COPIED | OR |

| EATON P/N     | DESCRIPTION               | MAIN BUS | NEUTRAL BUS | MIB    | MBP    | MIS    |
|---------------|---------------------------|----------|-------------|--------|--------|--------|
|               |                           | RATING   | RATING      | RATING | RATING | RATING |
|               |                           | (AMP)    | (AMPS)      |        |        |        |
| 124100027-001 | MBP,3BKR,15 KVA           | 100      | 200         | 60     | 60     | 60     |
| 124100027-002 | MBP,3BKR,15 KVA,TVSS      | 100      | 200         | 60     | 60     | 60     |
| 124100027-003 | MBP,3BKR,15 KVA,PNLBD     | 100      | 200         | 60     | 60     | 60     |
| 124100027-004 | MBP,3BKR,15KVA,TVSS PNLBD | 100      | 200         | 60     | 60     | 60     |