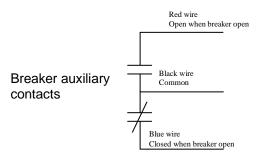

SCHEMATIC: See attached Cutler Hammer drawings.

| FAT            | (•N       |                    |      |           |                 |       |           |               |        |        |    |
|----------------|-----------|--------------------|------|-----------|-----------------|-------|-----------|---------------|--------|--------|----|
| Description:   | MAINT BY  | PASS PNL - 3 CB    | 15KV | /A        |                 |       |           |               |        |        |    |
| Project:       |           |                    |      | Format:   | MS V            | Vord  | Subclass: | CON           | IPONEN | T      |    |
| Created<br>By: | J HARDY   | Creation Date:     | 30-  | AUG-2007  | Modified<br>By: |       |           | Modific Date: | ation  |        |    |
| Revision:      | 1         | ECO Number:        | EC   | O-0001873 | Status:         | RELEA | ASED      | Size:         | AV     |        |    |
| Object ID:     | 124100027 | 7                  |      |           |                 |       |           | Sheet:        | 1      | of     | 6  |
| THESE I        |           | SPECIFICATIONS ARE |      |           |                 | _     | _         | _             |        | COPIED | OR |